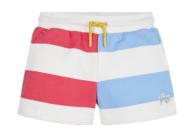

#### **BOYS' SHORTS**

Colour Star Fruit Yellow, Desert Sky

**Product Description UNISEX STACKED LOGO SWEATSHORT** 

Product Style Code XU0XU00086

Outlet Price: 37.90/44.90

Colour Ancient White, Desert Sky

**Product Description ESSENTIAL BELTED CHINO SHORTS** 