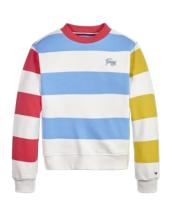

Product Style Code XG0XG00956

Outlet Price: 44.90/51.90

Colour Ancient White / Multi Stripe

Product Description TOMMY BOLD STRIPE CREWNECK

Product Style Code XG0XG00940

Outlet Price: 51.90/62.90

**Colour** Faint Pink, Shimmering Blue

Product Description
TOMMY GRAPHIC MULTI ZIP
THROUGH

Product Style Code XG0XG00941

Outlet Price: 51.90/62.90

**Colour** Spring Lime

Product Description
CROCHET SWEATER

Product Style Code XG0XG00968

Outlet Price: 58.90/69.90