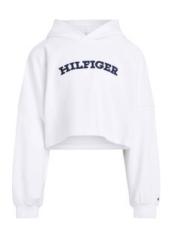

## **BOYS' HEAVWEIGHT KNITS & SWEATERS**

Colour White, Skysail, Laser Pink

**Product Description UNISEX STACKED LOGO** HOODIE

Product Style Code XU0XU00068

Outlet Price: 48.90/58.90

Colour Desert Sky

**Product Description** UNISEX STACKED ZIP THROUGH

**Product Style Code** XU0XU00069

Outlet Price: 51.90/62.90

Colour Ancient White

**Product Description** HILFIGER ARCHED CREWNECK

**Product Style Code** XB0XB00945

Outlet Price: 51.90/62.90

Skysail

**Product Description LOGO SWEATER** 