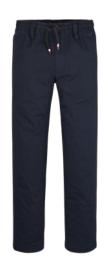

## **BOYS' PANTS & DENIM**

**Colour** White, Skysail

Product Description
UNISEX STACKED LOGO
SWEATPANTS

Product Style Code XU0XU00073

Outlet Price: 34.90/41.90

Product Description
CHINO PANTS

Product Style Code XB0XB00954

Outlet Price: 44.90/55.90

Product Description COMFORT PANTS

Product Style Code XB0XB00955

Outlet Price: 48.90/58.90

Product Description MODERN STRAIGHT DESTRUCTIONS

Product Style Code XB0XB00919

Outlet Price: 51.90/62.90