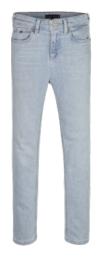

Product Description
SCANTON Y LIGHT HEMP SLIM

Product Style Code XB0XB00918

Outlet Price: 44.90/55.90

AND SKIRTS