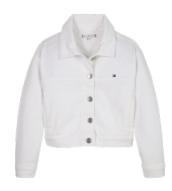

Product Style Code XU0XU00081

Outlet Price: 79.90/97.90

Colour Bleach (Denim)

Product Description
OVERSIZED TRUCKER BLEACH

Product Style Code XB0XB00922

Outlet Price: 65.90/76.90

Product Description
HILFIGER ARCHED BOMBER