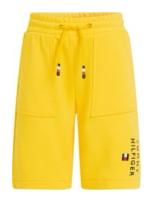

#### **BOYS' SHORTS**

Colour Star Fruit Yellow, Desert Sky

**Product Description UNISEX STACKED LOGO SWEATSHORT** 

Product Style Code XU0XU00086

Outlet Price: 37.90/44.90

Colour Ancient White, Desert Sky

**Product Description ESSENTIAL BELTED CHINO SHORTS** 