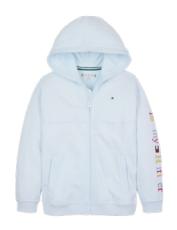

#### **BOYS' OUTERWEAR**

Colour Skysail, Star Fruit Yellow, Laser

Product Description UNISEX CHICAGO WINDBREAKER

Product Style Code XU0XU00080

Outlet Price: 69.90/83.90

Colour Twilight Navy / White

Product Description
UNISEX CHICAGO CLRBLOCK
WINDBREAKER

Product Style Code XU0XU00081

Outlet Price: 79.90/97.90

Colour Bleach (Denim)

Product Description
OVERSIZED TRUCKER BLEACH

Product Style Code XB0XB00922

Outlet Price: 65.90/76.90

Product Description
HILFIGER ARCHED BOMBER