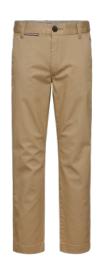

## **BOYS' PANTS & DENIM**

**Colour** White, Skysail

Product Description
UNISEX STACKED LOGO
SWEATPANTS

Product Style Code XU0XU00073

Outlet Price: 34.90/41.90

Product Description
CHINO PANTS

Product Style Code XB0XB00954