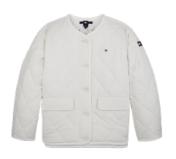

#### **GIRLS' OUTERWEAR**

**Colour** Ancient White

Product Description
QUILTED V-NECK JACKET

Product Style Code XG0XG00926

Outlet Price: 97.90/118.90

**Colour** Sailwhite

Product Description
DENIM TRUCKER JACKET