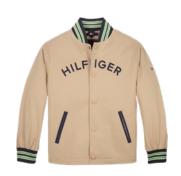

#### **BOYS' OUTERWEAR**

Colour Skysail, Star Fruit Yellow, Laser

Product Description UNISEX CHICAGO WINDBREAKER

Product Style Code XU0XU00080

Outlet Price: 69.90/83.90

Colour Twilight Navy / White

Product Description
UNISEX CHICAGO CLRBLOCK
WINDBREAKER