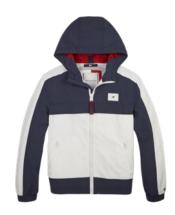

#### **BOYS' OUTERWEAR**

Colour Skysail, Star Fruit Yellow, Laser

Product Description UNISEX CHICAGO WINDBREAKER

Product Style Code XU0XU00080

Outlet Price: 69.90/83.90

Colour Twilight Navy / White

Product Description
UNISEX CHICAGO CLRBLOCK
WINDBREAKER

Product Style Code XU0XU00081

Outlet Price: 79.90/97.90

Colour Bleach (Denim)

Product Description
OVERSIZED TRUCKER BLEACH

Product Style Code XB0XB00922

Outlet Price: 65.90/76.90

Product Description
HILFIGER ARCHED BOMBER