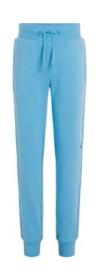

## **BOYS' PANTS & DENIM**

**Colour** White, Skysail

Product Description
UNISEX STACKED LOGO
SWEATPANTS

Product Style Code XU0XU00073

Outlet Price: 34.90/41.90

Product Description
CHINO PANTS

Product Style Code XB0XB00954