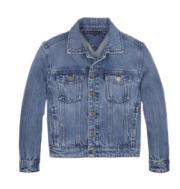

Product Style Code XU0XU00081

Outlet Price: 79.90/97.90

Colour Bleach (Denim)

Product Description
OVERSIZED TRUCKER BLEACH

Product Style Code XB0XB00922

Outlet Price: 65.90/76.90

Product Description
HILFIGER ARCHED BOMBER