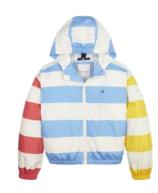

Product Style Code XG0XG00922

Outlet Price: 58.90/69.90

Colour Ancient White / Multi Stripe

Product Description
TOMMY BOLD STRIPE JACKET

Product Style Code XG0XG00928

Outlet Price: 79.90/97.90