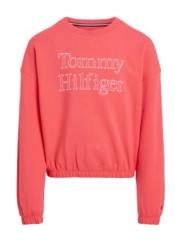

#### **GIRLS' HEAVWEIGHT KNITS & SWEATERS**

Colour White

**Product Description**MONOTYPE HOODIE

Product Style Code XG0XG00943

Outlet Price: 44.90/55.90

**Colour** Desert Sky, Laser Pink

Product Description STITCH CREWNECK LONG SLEEVE

Product Style Code XG0XG00956

Outlet Price: 44.90/51.90

Colour Ancient White / Multi Stripe

Product Description TOMMY BOLD STRIPE CREWNECK

Product Style Code XG0XG00940

Outlet Price: 51.90/62.90

**Colour** Faint Pink, Shimmering Blue