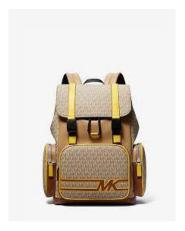

SERENA CROSSBODY WAS €425 NOW €119

TEAGEN BUCKET SHOULDER WAS €450 NOW €79

PASSPORT HOLDER AND TAG WAS €250 NOW €59

UTILITY BACKPACK WAS €495 NOW €229

3 IN 1 WALLET BOX SET WAS €195 NOW €49

UTILITY BACKPACK WAS €495 NOW €229