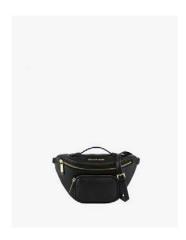

PEN CASE WITH NOTEBOOK WAS €250 NOW €59

ERIN WAISTPACK WAS €350 NOW €99

JET SET TRAVEL POUCH WAS €125 NOW €39

JET SET LARGE TRIFOLD WAS €300 NOW €79

ROSE CROSSBODY WAS €545 NOW €180

MEDIUM CARD CASE WAS €150 NOW €49