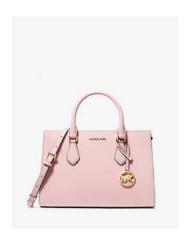

SHEILA SATCHEL WAS €545 NOW €149

CIRCLE LOGO NECKLACE WAS €159 NOW €39

SHEILA SATCHEL WAS €545 NOW €149

MEDIUM DOME CROSSBODY
WAS €375 NOW €119

CORFU SUNGLASSES WAS €165 NOW €69

LARGE TRAVEL CONTINENTAL WAS €250 NOW €79