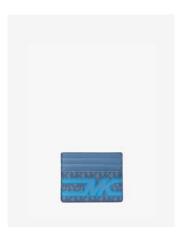

PEN CASE WITH NOTEBOOK WAS €250 NOW €59

ERIN WAISTPACK WAS €350 NOW €99

JET SET TRAVEL POUCH WAS €125 NOW €39

JET SET LARGE TRIFOLD WAS €300 NOW €79

ROSE CROSSBODY WAS €545 NOW €180

MEDIUM CARD CASE WAS €150 NOW €49