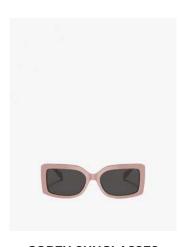

SHEILA SATCHEL WAS €545 NOW €149

CIRCLE LOGO NECKLACE WAS €159 NOW €39

SHEILA SATCHEL WAS €545 NOW €149

MEDIUM DOME CROSSBODY
WAS €375 NOW €119

CORFU SUNGLASSES WAS €165 NOW €69

LARGE TRAVEL CONTINENTAL WAS €250 NOW €79