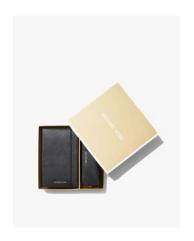

SERENA CROSSBODY WAS €425 NOW €119

TEAGEN BUCKET SHOULDER WAS €450 NOW €79

PASSPORT HOLDER AND TAG WAS €250 NOW €59

UTILITY BACKPACK WAS €495 NOW €229

3 IN 1 WALLET BOX SET WAS €195 NOW €49

UTILITY BACKPACK WAS €495 NOW €229