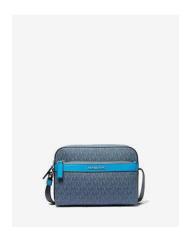

UTILITY CROSSBODY WAS €300 NOW €129

TALL CARD CASE WAS €95 NOW €29

UTILITY CROSSBODY WAS €300 NOW €129

TOP ZIP TOILETRY KIT WAS €148 NOW €49

DAX TRAINER
WAS €225 NOW €99

KORSHAUS BLOCK TEE WAS €75 NOW €29