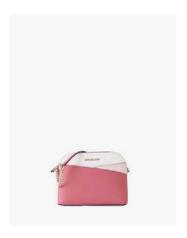

SHEILA SATCHEL WAS €545 NOW €149

CIRCLE LOGO NECKLACE WAS €159 NOW €39

SHEILA SATCHEL WAS €545 NOW €149

MEDIUM DOME CROSSBODY
WAS €375 NOW €119

CORFU SUNGLASSES WAS €165 NOW €69

LARGE TRAVEL CONTINENTAL WAS €250 NOW €79