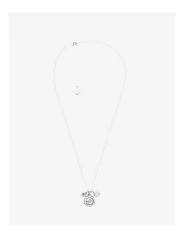

SHEILA SATCHEL WAS €545 NOW €149

CIRCLE LOGO NECKLACE WAS €159 NOW €39

SHEILA SATCHEL WAS €545 NOW €149

MEDIUM DOME CROSSBODY
WAS €375 NOW €119

CORFU SUNGLASSES WAS €165 NOW €69

LARGE TRAVEL CONTINENTAL WAS €250 NOW €79